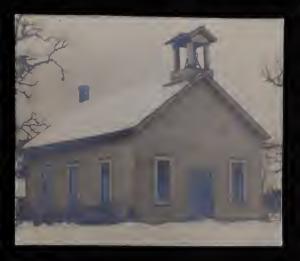

f- 11. 11. T. HEATH, Pholo, Grand Rapids

a and Presbyterian Church Cañon City Colorado July 1907

Prestylerien Bhutch. Esperance New York.

L I.SH COLU BIA

Built entirely by Trimsheard Indians.

# PRESBYTERIAN CHURCH.